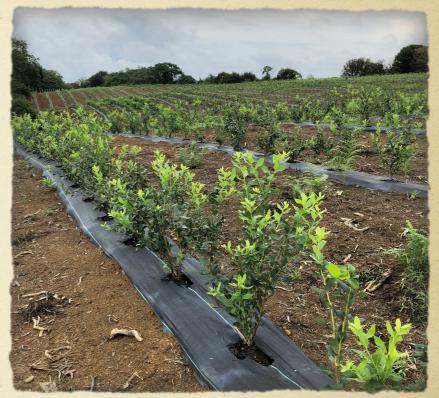

#### Attractive business

Blueberry farming popularity is getting higher for the last decades all over the world. Blueberry market growth is based upon the large demand for berries in the USA and especially Europe for the last 60 years. The highest farming standards, strict soil and climate requirements are the reason of a limited proposal to the markets. Georgian agriculture experts with the irreplaceable guidance of the American blueberries manufacturers stated some regions of Georgia to be perfect to place blueberry farms all over. Blueberry growing started to be popular here since 2010. The Georgian Government support of blueberry farming is actual today.

# Our offer

We offer a complete solution for business which include:

>A certain business plan for the certain investor.

Farm foundation including a land plot selection, fencing, ploughing, fertilisation and high bed preparation, drip irrigation system installation and commissioning, seedlings varieties selection, shipment and planting.